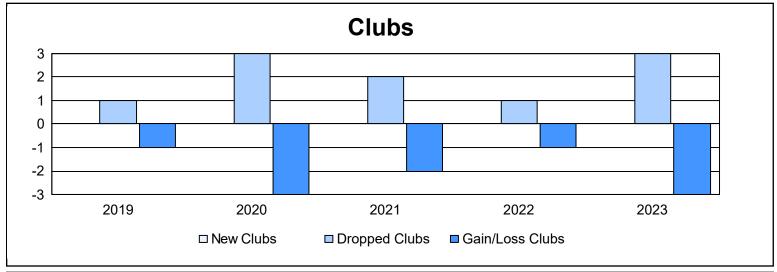

District 105SW As of June 2023 Cumulative

| Year      | New<br>Clubs | Dropped<br>Clubs | Gain/<br>Loss<br>Clubs | New<br>Members | Charter<br>Members | Reinstate<br>Members | Transfer<br>Members | Total<br>Member<br>Added | Total<br>Members<br>Dropped | Gain/<br>Loss<br>Members |
|-----------|--------------|------------------|------------------------|----------------|--------------------|----------------------|---------------------|--------------------------|-----------------------------|--------------------------|
| 2018-2019 | 0            | 1                | -1                     | 84             | 1                  | 3                    | 11                  | 99                       | 142                         | -43                      |
| 2019-2020 | 0            | 3                | -3                     | 82             | 1                  | 10                   | 15                  | 108                      | 150                         | -42                      |
| 2020-2021 | 0            | 2                | -2                     | 49             | 0                  | 3                    | 8                   | 60                       | 164                         | -104                     |
| 2021-2022 | 0            | 1                | -1                     | 89             | 2                  | 7                    | 16                  | 114                      | 165                         | -51                      |
| 2022-2023 | 0            | 3                | -3                     | 109            | 0                  | 12                   | 0                   | 121                      | 165                         | -44                      |
| Average   | 0            | 2                | -2                     | 83             | 1                  | 7                    | 10                  | 100                      | 157                         | -57                      |