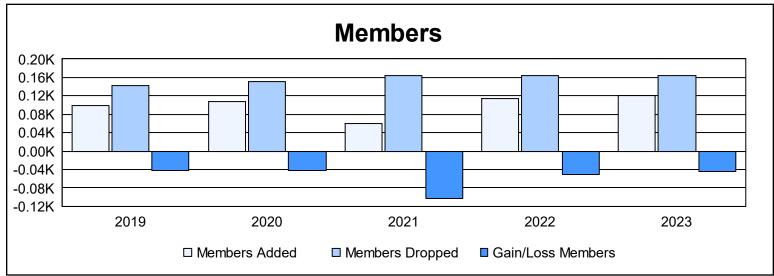

District 105SW As of June 2023 Cumulative

| Year      | New<br>Clubs | Dropped<br>Clubs | Gain/<br>Loss<br>Clubs | New<br>Members | Charter<br>Members | Reinstate<br>Members | Transfer<br>Members | Total<br>Member<br>Added | Total<br>Members<br>Dropped | Gain/<br>Loss<br>Members |
|-----------|--------------|------------------|------------------------|----------------|--------------------|----------------------|---------------------|--------------------------|-----------------------------|--------------------------|
| 2018-2019 | 0            | 1                | -1                     | 84             | 1                  | 3                    | 11                  | 99                       | 142                         | -43                      |
| 2019-2020 | 0            | 3                | -3                     | 82             | 1                  | 10                   | 15                  | 108                      | 150                         | -42                      |
| 2020-2021 | 0            | 2                | -2                     | 49             | 0                  | 3                    | 8                   | 60                       | 164                         | -104                     |
| 2021-2022 | 0            | 1                | -1                     | 89             | 2                  | 7                    | 16                  | 114                      | 165                         | -51                      |
| 2022-2023 | 0            | 3                | -3                     | 109            | 0                  | 12                   | 0                   | 121                      | 165                         | -44                      |
| Average   | 0            | 2                | -2                     | 83             | 1                  | 7                    | 10                  | 100                      | 157                         | -57                      |